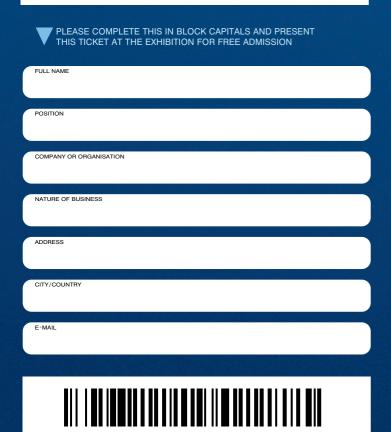

## **ADMISSION TICKET**

Posidonia

6-10 June 2022

Metropolitan Expo Athens, Greece

## **Exhibition hours**

Monday 6th 18:30 to 21:00 Tuesday 7th 10:30 to 19:00 Wednesday 8th 10:30 to 19:00 Thursday 9th 10:30 to 19:00 Friday 10th 10:30 to 17:00

www.posidonia-events.com

- Visitors must wear a mask at all times during their stay in the Exhibition Centre.
- ▶ Note: Children under 16 years NOT admitted unless accompanied by an adult.