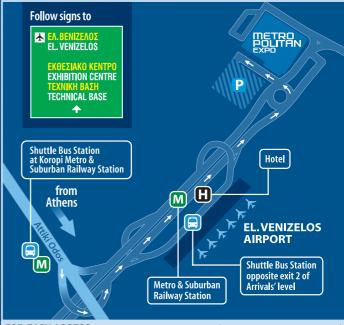

## **MOORE**

FOR EASY ACCESS: BY PUBLIC TRANSPORT Metro (Line 3 - blue line, stop at Airport). Suburban Railway (Line Neratziotissa / Doukissis Plakentias / Airport). Buses (X93 from Kifissos Intercity Bus Station-X95 from Syntagma Square-X96 from Piraeus-X97 from Elliniko).

By car (Attiki Odos Expressway, direction Airport). Signage on the Attiki Odos Expressway leads to the exhibition centre.

Shuttle bus service: All day (every 30 min) from Exit 2 at the Arrivals' level of the Athens Airport to Posidonia 2022.